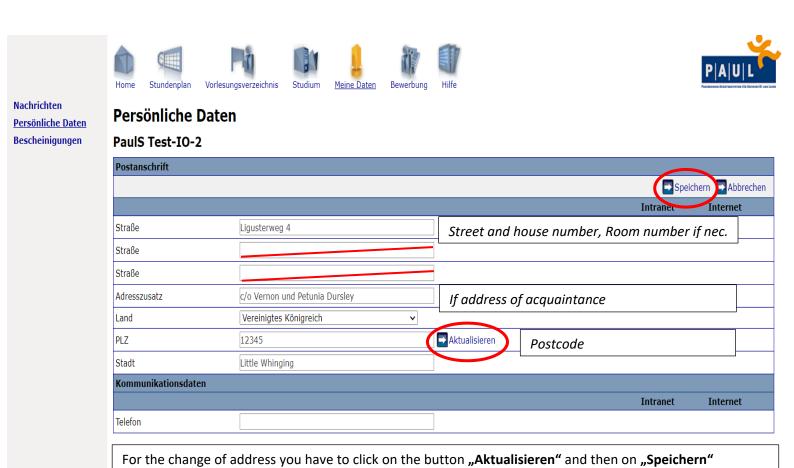

## PaulS Test-IO-2

| Postanschrift       |                                |          |
|---------------------|--------------------------------|----------|
|                     |                                | i Ändern |
| Straße              | Ligusterweg 4                  |          |
| Adresszusatz        | c/o Vernon und Petunia Dursley |          |
| Land                | Vereinigtes Königreich         |          |
| PLZ                 | 12345                          |          |
| Stadt               | Little Whinging                |          |
| Statistik           |                                |          |
| Bundesland          | Ausland                        |          |
| Kreis               |                                |          |
| Kommunikationsdaten |                                |          |
| Telefon             |                                |          |

# Step 3.

Please update your address if you move and know that you are expecting mail from the University Paderborn (e.g. semester ticket, student IDs etc.)